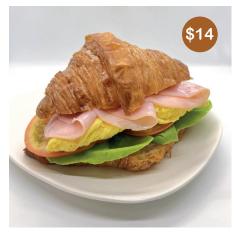

# Croissant (

\$14 SMOKE SALMON CROISSANT

Cream Cheese, Tomato, Red Onion, Caper, House Made Chimichurri

STRAWBERRY SOFT **CREAM CROISSANT** 

House Made Mascarpone Soft Cream Honey, **Powdered Sugar** 

**BREAKFAST CROISSANT** Egg, Cheese, Lettuce, Tomato, Bacon, Spicy Mayo