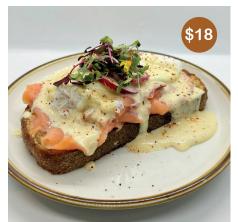

Egg Any Style, Pork Sausage, Sourdough, House Made Chimichurri, Bacon, Green Salad

SMOKED SALMON BENEDICT

2 Poached Eggs, Sourdough, Hollandaise Sauce, House Made Chimichurri

**BREAKFAST BURRITO** 

Scrambled Eggs, Bacon, Bean, Avocado, Jack Cheese, Potato, Salsa Verde, Pico De Gallo