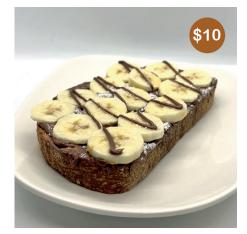

COCO BANANA NUT TOAST Peanut Butter, Banana, Roasted Coconut, Mix Nut, Powder Sugar, Honey, Sourdough

CLASSIC NUTELLA BANANA TOAST Nutella, Banana, Powder Sugar, Honey, Sourdough