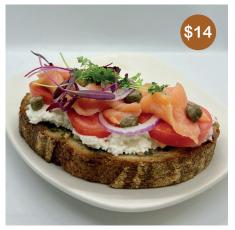

ROASTED BEEF TOAST House Made Chimichurri, Power Green, Red Onion, Mustard

SMOKE SALMON TOAST House Made Chimichurri, Cream Cheese, Tomato, Red Onion, Caper, Sourdough

BERRY BRUSCHETTA TOAST Creamy Mascarpone Cheese, Fresh Seasonal Berry, Powder Sugar, Honey, Sourdough