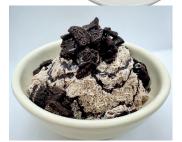

#### MANGO SHAVED ICE

Milk Shaved Ice with Fresh **Mango and Mango Puree** 

Milk Shaved Ice with Fresh Strawberry and Strawberry **Puree** 

**COOKIE MONSTER** SHAVED ICE

Chocolate Milk, Oreo

THAI TEA SHAVED ICE