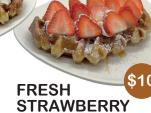

#### **STRAWBERRY HONEY TOAST**

Honey Butter, Ice Cream, Whipped Cream, **Powdered Sugar** 