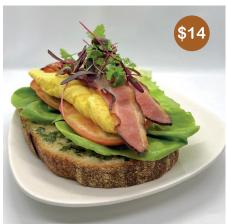

Onion, Tomato, Avocado, Cilantro, Cheddar Jack Cheese, Breakfast Potato

CAPRESE TOAST
Chimichurri, Sliced Mozzarella,
Tomato, Sweet Basil,
Balsamic Vinaigrette, Sourdough

BACON AND EGG TOAST House Made Chimichurri, Cheese, Lettuce, Tomato, Sourdough