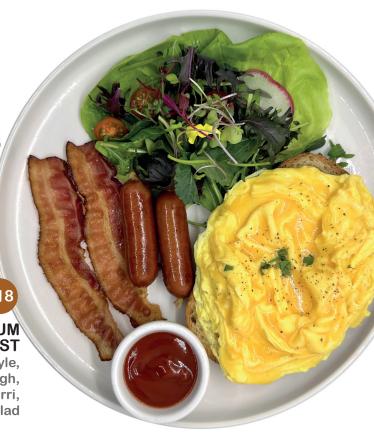

Egg Any Style, Pork Sausage, Sourdough, House Made Chimichurri, Bacon, Green Salad

SMOKED SALMON BENEDICT

2 Poached Eggs, Sourdough, Hollandaise Sauce, House Made Chimichurri

**BREAKFAST BURRITO** 

Scrambled Eggs, Bacon, Bean, Avocado, Jack Cheese, Potato, Salsa Verde, Pico De Gallo