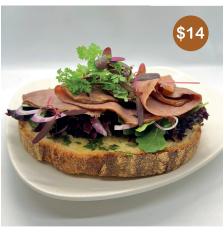

ROASTED BEEF TOAST House Made Chimichurri, Power Green, Red Onion, Mustard

SMOKE SALMON TOAST House Made Chimichurri, Cream Cheese, Tomato, Red Onion, Caper, Sourdough

BERRY BRUSCHETTA TOAST Creamy Mascarpone Cheese, Fresh Seasonal Berry, Powder Sugar, Honey, Sourdough