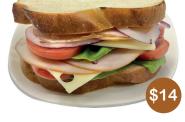

#### **CLASSIC SANDWICH**

Lettuce, Tomato, Red Onion, Swiss Cheese, Mustard, Sourdough \*\*Choice of Turkey Slides / Smoked Ham Slides / Roasted Beef Slides