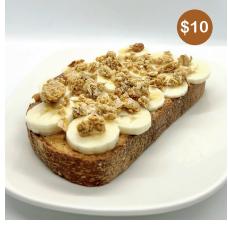

COCO BANANA NUT TOAST Peanut Butter, Banana, Roasted Coconut, Mix Nut, Powder Sugar, Honey, Sourdough

CLASSIC NUTELLA BANANA TOAST Nutella, Banana, Powder Sugar, Honey, Sourdough