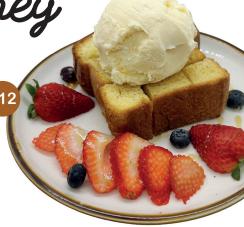

Thai Milk Tea, Boba

MATCHA RED BEAN SHAVED ICE

Matcha Milk Tea, Red Bean

TARO SHAVED ICE

Taro Milk, Taro Jam

**CLASSIC HONEY TOAST** 

Honey Butter, Ice Cream, Whipped Cream, **Powdered Sugar** 

**NUTELLA BANANA HONEY TOAST** 

Honey Butter, Ice Cream, Whipped Cream, **Powdered Sugar** 

#### **STRAWBERRY HONEY TOAST**

Honey Butter, Ice Cream, Whipped Cream, **Powdered Sugar** 