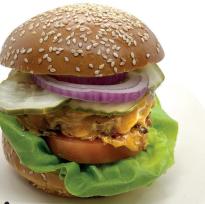

#### THE BURGER

**All Natural West** Coast Beef, Red Onion. Pickles, Cheddar Lettuce, Tomato, Mustard, Brioche Bun