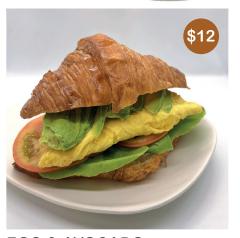

HAM & CHEESE CROISSANT Ham, Swiss Cheese

**EGG & AVOCADO CROISSANT** Egg, Cheese, Lettuce, Tomato, **Spicy Mayo** 

**HAM & EGG CROISSANT** Egg, Cheese, Lettuce, Tomato, **Spicy Mayo** 

**CAPRESE CROISSANT** Slide Mozzarella, Fresh Tomato, Sweet Basil, Olive Oil, Balsamic Vinaigrette, House Made Chimichurri