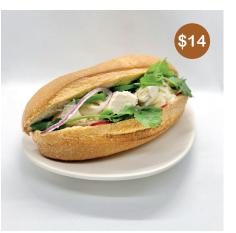

#### SPICY CHICKEN BANH MI

French Baguette, Shredded Chicken Breast, Red Onion, Cilantro, Jalapeño, Cabbage Pickled, Spicy Mayo, Sriracha

#### **GARLIC ROATED BEEF BANH MI**

French Baguette, Garlic Butter, Red Onion, Cilantro, Jalapeño, Cabbage Pickled, Spicy Mayo