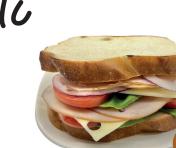

#### **CLASSIC SANDWICH**

Lettuce, Tomato, Red Onion, Swiss Cheese, Mustard, Sourdough \*\*Choice of Turkey Slides / Smoked Ham Slides / Roasted Beef Slides