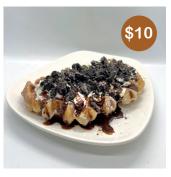

#### **COOKIE MONSTER** CROFFLE

House Made Mascarpone Cream Cheese. Oreo, Chocolate Sauce, **Powdered Sugar** 