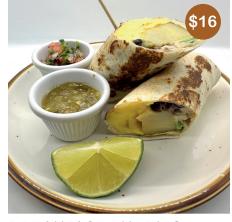

Egg Any Style, Pork Sausage, Sourdough, House Made Chimichurri, Bacon, Green Salad

SMOKED SALMON BENEDICT

2 Poached Eggs, Sourdough, Hollandaise Sauce, House Made Chimichurri

**BREAKFAST BURRITO** 

Scrambled Eggs, Bacon, Bean, Avocado, Jack Cheese, Potato, Salsa Verde, Pico De Gallo