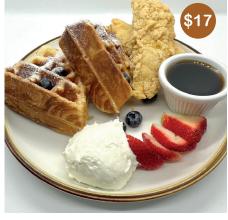

CHICKEN X CROFFLE

House Croissant Waffle, Fried Chicken Tender, Real Maple Syrup, Honey Butter, Mix Berry, Powered Sugar

**CLASSIC BREAKFAST** 

2 Egg Any Style, Bacon, Breakfast Potato, Sourdough

**CALIFORNIA OMELET** 