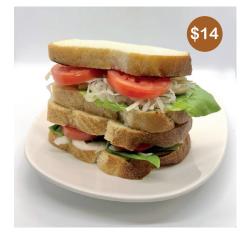

#### **CLASSIC SANDWICH**

Lettuce, Tomato, Red Onion, Swiss Cheese, Mustard, Sourdough \*\*Choice of Turkey Slides / Smoked Ham Slides / Roasted Beef Slides