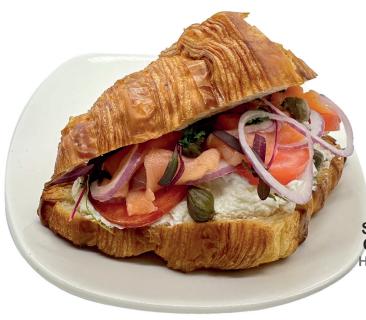

# Croissant (

\$14 SMOKE SALMON CROISSANT

Cream Cheese, Tomato, Red Onion, Caper, House Made Chimichurri

STRAWBERRY SOFT **CREAM CROISSANT** 

House Made Mascarpone Soft Cream Honey, **Powdered Sugar** 

**BREAKFAST CROISSANT** Egg, Cheese, Lettuce, Tomato, Bacon, Spicy Mayo