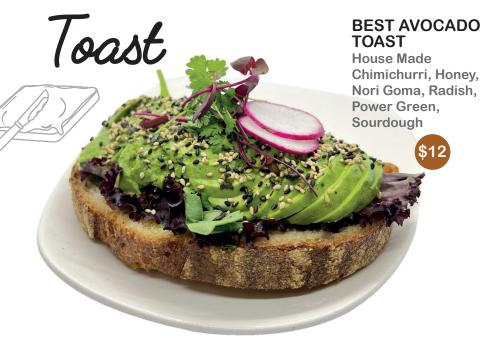

Onion, Tomato, Avocado, Cilantro, Cheddar Jack Cheese, Breakfast Potato

CAPRESE TOAST
Chimichurri, Sliced Mozzarella,
Tomato, Sweet Basil,
Balsamic Vinaigrette, Sourdough

BACON AND EGG TOAST House Made Chimichurri, Cheese, Lettuce, Tomato, Sourdough