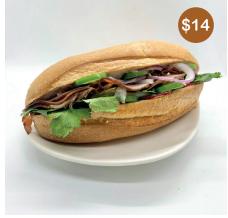

#### **GARLIC ROATED BEEF BANH MI**

French Baguette, Garlic Butter, Red Onion, Cilantro, Jalapeño, Cabbage Pickled, Spicy Mayo