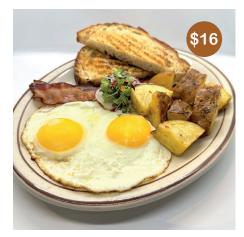

Onion, Tomato, Avocado, Cilantro, Cheddar Jack Cheese, Breakfast Potato

CAPRESE TOAST
Chimichurri, Sliced Mozzarella,
Tomato, Sweet Basil,
Balsamic Vinaigrette, Sourdough

BACON AND EGG TOAST House Made Chimichurri, Cheese, Lettuce, Tomato, Sourdough