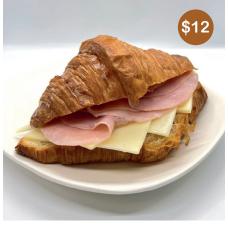

HAM & CHEESE CROISSANT Ham, Swiss Cheese

**EGG & AVOCADO CROISSANT** Egg, Cheese, Lettuce, Tomato, **Spicy Mayo** 

**HAM & EGG CROISSANT** Egg, Cheese, Lettuce, Tomato, **Spicy Mayo** 

**CAPRESE CROISSANT** Slide Mozzarella, Fresh Tomato, Sweet Basil, Olive Oil, Balsamic Vinaigrette, House Made Chimichurri