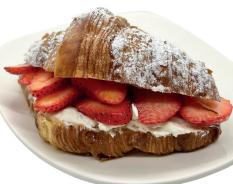

# Croissant (

\$14 SMOKE SALMON CROISSANT

Cream Cheese, Tomato, Red Onion, Caper, House Made Chimichurri

STRAWBERRY SOFT **CREAM CROISSANT** 

House Made Mascarpone Soft Cream Honey, **Powdered Sugar** 

**BREAKFAST CROISSANT** Egg, Cheese, Lettuce, Tomato, Bacon, Spicy Mayo