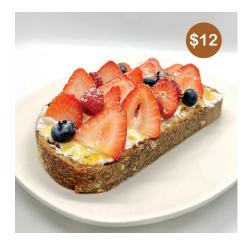

ROASTED BEEF TOAST House Made Chimichurri, Power Green, Red Onion, Mustard

SMOKE SALMON TOAST House Made Chimichurri, Cream Cheese, Tomato, Red Onion, Caper, Sourdough

BERRY BRUSCHETTA TOAST Creamy Mascarpone Cheese, Fresh Seasonal Berry, Powder Sugar, Honey, Sourdough