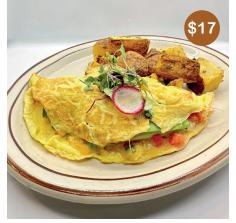

CHICKEN X CROFFLE

House Croissant Waffle, Fried Chicken Tender, Real Maple Syrup, Honey Butter, Mix Berry, Powered Sugar

**CLASSIC BREAKFAST** 

2 Egg Any Style, Bacon, Breakfast Potato, Sourdough

**CALIFORNIA OMELET** 

Onion, Tomato, Avocado, Cilantro, Cheddar Jack Cheese, Breakfast Potato

CAPRESE TOAST
Chimichurri, Sliced Mozzarella,
Tomato, Sweet Basil,
Balsamic Vinaigrette, Sourdough

BACON AND EGG TOAST House Made Chimichurri, Cheese, Lettuce, Tomato, Sourdough